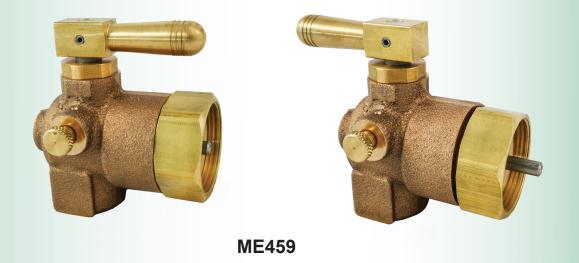

## MEC. LIQUID EVACUATION ADAPTER

## APPLICATION:

The ME459 Liquid Evacuation Adapter is designed to work in conjunction with the ME462 Series liquid withdrawal tank valves (or similar valve construction) to facilitate liquid evacuation of storage containers in preparation for transport or service. The built-in nylon gasket ensures a complete seal when mated to the liquid withdrawal tank valve and the manual control lever allows the operator to mechanically open the internal check mechanism of the lliquid withdrawal tank valve, without need for back pressure to unseat the system for liquid withdrawal operations.

## SPECIFICATIONS:

- For use in LPG applications
- Brass construction with bronze body casting
- Stainless steel internal components
- Built in Nylon gasket
- Integrated bleeder valve for controlled liquid withdrawal line blowdown

| Part No. | Inlet<br>Tank Connection | Outlet<br>Hose Connection | Wrench Flats | Length  |
|----------|--------------------------|---------------------------|--------------|---------|
| ME459    | 1-5/8-12 UNF             | 3/4" FNPT                 | 1-3/4"       | 4-3/16" |